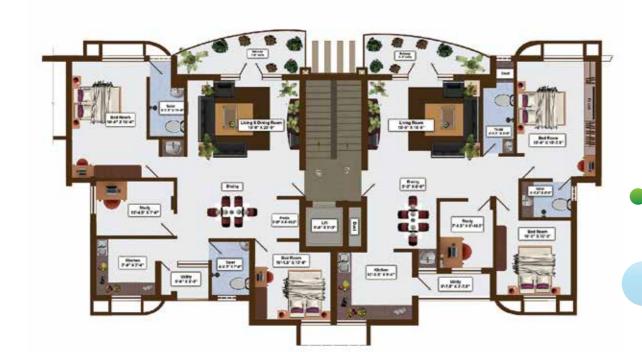

Y & 100% VASTHU COMPLIANT APARTMENTS







# QUALITY LIVING SPACES + GREAT LOCATION + UNBELIEVABLE PRICE

Monte Vue is the newest of our promising projects, located within a comfortable distance from the city centre of Coimbatore, and yet surrounded by a lush tranquillity that adds to the serenity and quality of life. With 192 ready-to-occupy, spacious and vaasthu-compliant (1, 2 & 3 BHK) apartments, all preset with a breath-taking view of the surrounding greens and majestic hills in the distance, Monte Vue has turned out to be an asset that is soon growing into an enviable and coveted investment opportunity that presents its beneficiaries with nothing short of long term rewards, and an enhanced quality of life.







SINGLE BHK: 578 SQ FT





# BLOCK B FLOORPLAN 2 BHK: 1067 SQ FT









## LOCATION HIGHLIGHTS

Coimbatore Airport : 18 Km
Coimbatore Railway Station : 11 Km
Gandhipuram Bus Station : 8 Km
Ganga Hospital : 7 Km
Brooke Fields Mall : 9 Km
Kongunadu Arts & Science College : 3 Km
Kumaraguru College of Technology : 7 Km

## SPECIFICATIONS YOUR HOME AT ITS BEST

#### KITCHEN

- Vitrified tiles for flooring.
- Dadoing with glazed tiles 2' height above counter top.
- Granite finished kitchen platform with stainless steel sink.

#### TOILETS

- Anti skid ceramic tiles for flooring.
- Glazed ceramic tiles dado up to 7 feet height.
- EWC, washbasin in all toilets of Parryware make or equivalent.
- CP tap fittings of Parryware make or equivalent.

#### PLUMBING

- All plumbing lines shall be pressure tested.
- All water supply lines of UPVC / GI or other reputed make.