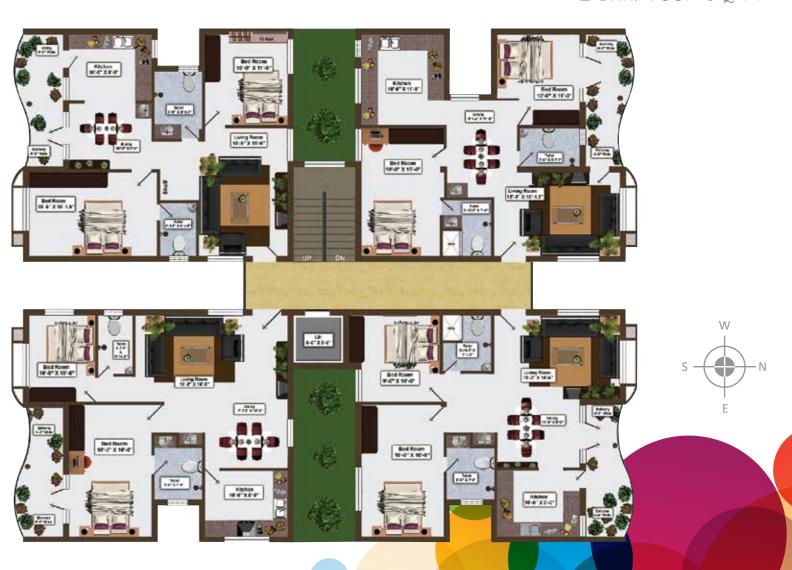

CCUPY & 100% VASTHU COMPLIANT APARTMENTS







# QUALITY LIVING SPACES + GREAT LOCATION + UNBELIEVABLE PRICE

Monte Vue is the newest of our promising projects, located within a comfortable distance from the city centre of Coimbatore, and yet surrounded by a lush tranquillity that adds to the serenity and quality of life. With 192 ready-to-occupy, spacious and vaasthu-compliant (1, 2 & 3 BHK) apartments, all preset with a breath-taking view of the surrounding greens and majestic hills in the distance, Monte Vue has turned out to be an asset that is soon growing into an enviable and coveted investment opportunity that presents its beneficiaries with nothing short of long term rewards, and an enhanced quality of life.







SINGLE BHK: 578 SQ FT





# BLOCK B FLOORPLAN 2 BHK: 1067 SQ FT









## LOCATION HIGHLIGHTS

Coimbatore Airport : 18 Km
Coimbatore Railway Station : 11 Km
Gandhipuram Bus Station : 8 Km
Ganga Hospital : 7 Km
Brooke Fields Mall : 9 Km
Kongunadu Arts & Science College : 3 Km
Kumaraguru College of Technology : 7 Km

## SPECIFICATIONS YOUR HOME AT ITS BEST

#### KITCHEN

- Vitrified tiles for flooring.
- Dadoing with glazed tiles 2' height above counter top.
- Granite finished kitchen platform with stainless steel sink.

#### TOILETS

- Anti skid ceramic tiles for flooring.
- Glazed ceramic tiles dado up to 7 feet height.
- EWC, washbasin in all toilets of Parryware make or equivalent.
- CP tap fittings of Parryware make or equivalent.

#### PLUMBING

- All plumbing lines shall be pressure tested.
- All water supply lines of UPVC / GI or other reputed m