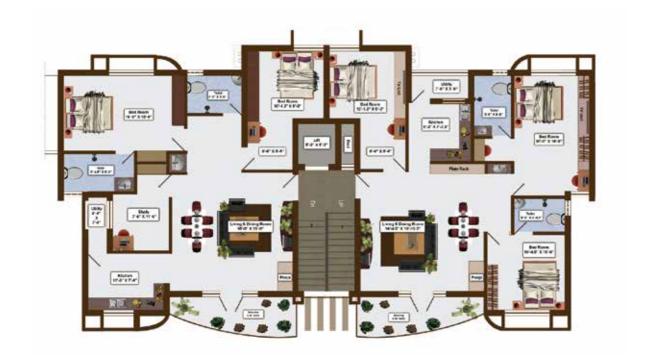

UPY & 100% VASTHU COMPLIANT APARTMENTS







# QUALITY LIVING SPACES + GREAT LOCATION + UNBELIEVABLE PRICE

Monte Vue is the newest of our promising projects, located within a comfortable distance from the city centre of Coimbatore, and yet surrounded by a lush tranquillity that adds to the serenity and quality of life. With 192 ready-to-occupy, spacious and vaasthu-compliant (1, 2 & 3 BHK) apartments, all preset with a breath-taking view of the surrounding greens and majestic hills in the distance, Monte Vue has turned out to be an asset that is soon growing into an enviable and coveted investment opportunity that presents its beneficiaries with nothing short of long term rewards, and an enhanced quality of life.







SINGLE BHK: 578 SQ FT





# BLOCK B FLOORPLAN 2 BHK: 1067 SQ FT









## LOCATION HIGHLIGHTS

Coimbatore Airport : 18 Km
Coimbatore Railway Station : 11 Km
Gandhipuram Bus Station : 8 Km
Ganga Hospital : 7 Km
Brooke Fields Mall : 9 Km
Kongunadu Arts & Science College : 3 Km
Kumaraguru College of Technology : 7 Km

## SPECIFICATIONS YOUR HOME AT ITS BEST

#### KITCHEN

- Vitrified tiles for flooring.
- Dadoing with glazed tiles 2' height above counter top.
- Granite finished kitchen platform with stainless steel sink.

#### TOILETS

- Anti skid ceramic tiles for flooring.
- Glazed ceramic tiles dado up to 7 feet height.
- EWC, washbasin in all toilets of Parryware make or equivalent.
- CP tap fittings of Parryware make or equivalent.

#### PLUMBING

- All plumbing lines shall be pressure tested.
- All water supply lines of UPVC / GI or other reputed mak