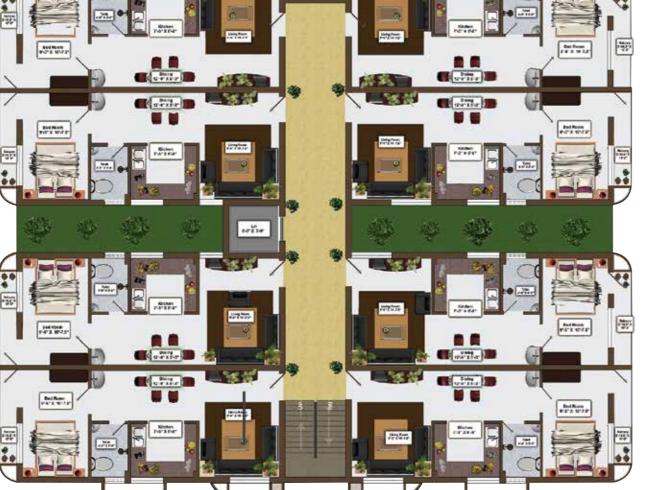

READY TO OCCUPY & 100% VASTHU COMPLIANT APARTMENTS







# QUALITY LIVING SPACES + GREAT LOCATION + UNBELIEVABLE PRICE

Monte Vue is the newest of our promising projects, located within a comfortable distance from the city centre of Coimbatore, and yet surrounded by a lush tranquillity that adds to the serenity and quality of life. With 192 ready-to-occupy, spacious and vaasthu-compliant (1, 2 & 3 BHK) apartments, all preset with a breath-taking view of the surrounding greens and majestic hills in the distance, Monte Vue has turned out to be an asset that is soon growing into an enviable and coveted investment opportunity that presents its beneficiaries with nothing short of long term rewards, and an enhanced quality of life.







SINGLE BHK: 578 SQ FT





# BLOCK B FLOORPLAN 2 BHK: 1067 SQ FT









## LOCATION HIGHLIGHTS

Coimbatore Airport : 18 Km
Coimbatore Railway Station : 11 Km
Gandhipuram Bus Station : 8 Km
Ganga Hospital : 7 Km
Brooke Fields Mall : 9 Km
Kongunadu Arts & Science College : 3 Km
Kumaraguru College of Technology : 7 Km

## SPECIFICATIONS YOUR HOME AT ITS BEST

#### KITCHEN

- Vitrified tiles for flooring.
- Dadoing with glazed tiles 2' height above counter top.
- Granite finished kitchen platform with stainless steel sink.

#### TOILETS

- Anti skid ceramic tiles for flooring.
- Glazed ceramic tiles dado up to 7 feet height.
- EWC, washbasin in all toilets of Parryware make or equivalent.
- CP tap fittings of Parryware make or equivalent.

#### PLUMBING

- All plumbing lines shall be pressure tested.
- All water s